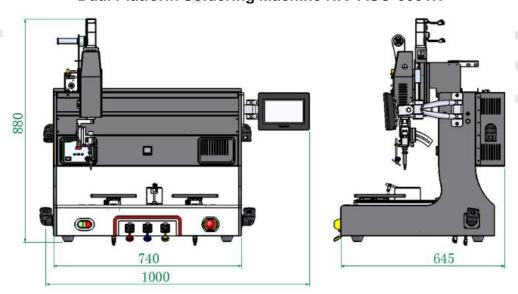

### **Product Specification:**

Dimensions: L1000\*W645\*H880 (mm);

Working stroke: X\*Y\*Z\*R=300\*300\*100\*360 °;

Axis speed: X/Y/Z axis 0-500mm/s, R axis 360 °/s;

Positioning accuracy: X/Y/Z axis  $\pm 0.02$ mm, R axis  $\pm 0.05$  °;