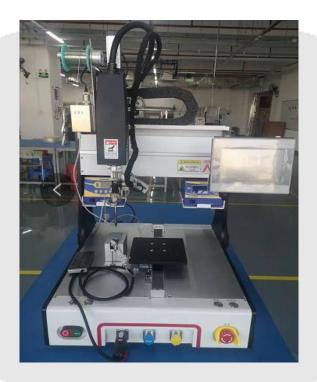

**Dual Platform Soldering Machine NIC-ASO-5331N** 

#### Features:

- 1. Independently developed multi-axis platform, loaded into soldering machine control system. The interface is easy to use:
- 2. Servo motor with precision ball screw, high-speed smooth movement. Operation accuracy can reach +/-0.02mm;
- 3. High frequency intelligent temperature control system is adopted to improve solder stability;
- 4. Large capacity memory can be set up more than 100 groups of solder programs, each program can hold 999 solder joints;
- 5. Unique iron head positioning mechanism, no need to adjust the coordinate after changing the iron head;
- 6. Imported cutting tin components, effectively reduce tin explosion in the process of soldering, tin feeding accuracy can reach +/-0.1mm; With tin shortage, tin blocking alarm function;
- 7. With the alarm function of gas supply interruption or insufficient pressure;