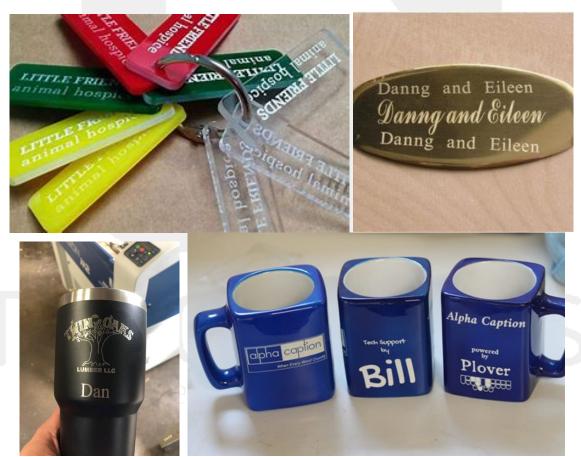

# For Any Technical Questions, Please Contact at <a href="mailto:info@nodesus.com">info@nodesus.com</a> Jewelry and Gifts