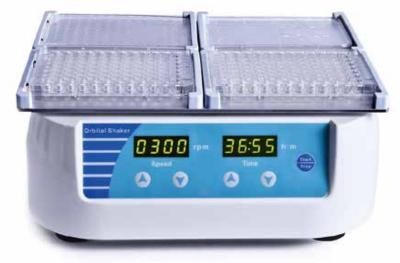

# MIX-1500 Micro-plate Shaker

Micro-plate Instruments

## Introduction

Micro Pate Shaker is mainly applied in solution mixing and shaking with PCR plate (96-holes/384-holes), cell culture plate (24-holes/48-holes/96-holes etc.) for immunoassay and dyeing experiments. It is safe used in low temperature environment or low temperature incubator. MIX-1500 is designed compactly with simple and convenient operation and low noise.

## Feature

- 1. Simple and easy operation panel. LED display time and speed accurately.
- 2. Microprocessor controls speed and time, safe, stable and low noise.
- 3. Can accommodate 4 standard PCR plates or micro plates, mixing sample efficiently.
- 4. DC brushless motor, long life and free of maintenance. Provides both gentle and powerful shaking.
- 5. Timing function. Alarm after program finishes. Continous working can be set.