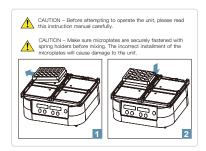

# Installation diagram

Note: When using deep hole plate, the instrument speed should not exceed 1000rpm.