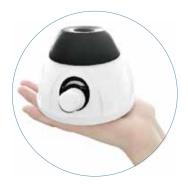

## Introduction

Touch Fairy Vortexer focuses on touch-to-mix (short mix) for a variety of tubes / centrifugal tubes. Its compact design makes it very attractive and welcome, while its touch-to-mix operation makes it very easy handling and quite convenient. Touch fairy vortexer becomes an essential experimental instrument with its prominent mixing effect.

## Feature

- 1. The max. diameter of the tubes is up to 30mm. Suit for mixing tubes /centrifugal tubes with prominent mixing effect.
- 2. Outer shell and test tube base are made of plastic which is resistant to chemical attack. The thick base makes operation very steady and reliable.
- 3. 12V low voltage power adapter built in, smart and portable.