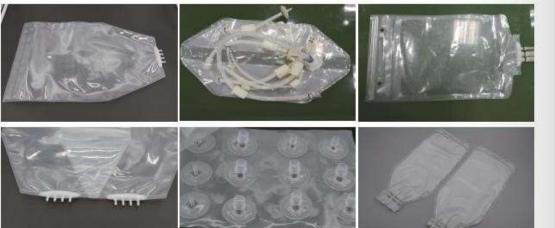

## **PXMP–L1008P** For PVC/PE/PS/PP bag welding

| Control Mode      | PLC,PC                            |
|-------------------|-----------------------------------|
| Power             | 20KW                              |
| Voltage           | 380V                              |
| Pressure Mode     | Pneumatic < 0.6MPa                |
| Plate Dimension   | 1000*800mm                        |
| Sliding table     | Automatic/manual                  |
| Netweight         | 2500Кg                            |
| Output            | 6cycle/min, depending on material |
| Machine dimension | 7700*1200*2150mm                  |
| Remark            | Customizable                      |

## Machine Description:

 Machines functions: automatic uncoiler , servo traction, bags forming(or automatic tube's feeding synchronous),automatic cutting, automatic waste materials' collection, final products automatic discharging etc.
Main configurations include PLC processor, high processor, high frequency/electric heating optional module, servo main motor, main-machine interface intelligent digital control, working of high automatic, fully functional, large expansion space, can be customized accordingly to customer's requirements