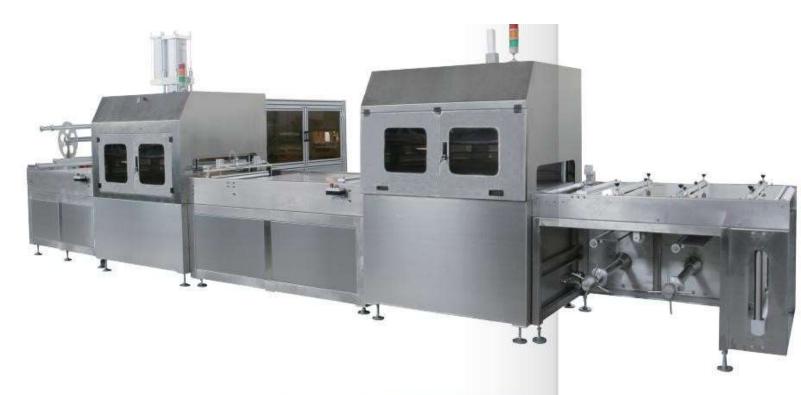

## **PXMP–L1008P** For PVC/PE/PS/PP bag welding

| Control Mode      | PLC,PC                            |
|-------------------|-----------------------------------|
| Power             | 20KW                              |
| Voltage           | 380V                              |
| Pressure Mode     | Pneumatic < 0.6MPa                |
| Plate Dimension   | 1000*800mm                        |
| Sliding table     | Automatic/manual                  |
| Netweight         | 2500Кg                            |
| Output            | 6cycle/min, depending on material |
| Machine dimension | 7700*1200*2150mm                  |
| Remark            | Customizable                      |

## Machine Description:

 Machines functions: automatic uncoiler , servo traction, bags forming(or automatic tube's feeding synchronous),automatic cutting, automatic waste materials' collection, final products automatic discharging etc.
Main configurations include PLC processor, high processor, high frequency/electric heating optional module, servo main motor, main-machine interface intelligent digital control, working of high automatic, fully functional, large expansion space, can be customized accordingly to customer's requirements