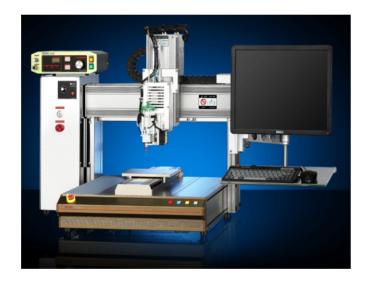

## TS-HV Introduction:

The desktop visual dispensing machine features high motion speed, high precision, and small footprint, making it suitable for a variety of dispensing applications.

## Applications:

- LENS, VCM, CCM dispensing process.
- Fingerprint identification module dispensing process

| Model                      | TS-300HV                                                | TS-400HV      |  |
|----------------------------|---------------------------------------------------------|---------------|--|
| (W×D×H) Overall dimensions | 760×665×659mm                                           | 860×761×659mm |  |
| Axes                       | 3/4                                                     |               |  |
| Axis repeatability         | ±0.01mm                                                 |               |  |
| Max. speed                 | X/Y:1000mm/s, Z:500mm/s                                 |               |  |
| Dispensing range           | 300/300/100mm                                           | 400/400/100mm |  |
| Dispensing control system  | Pneumatic dispensing controller/piezoelectric jet valve |               |  |