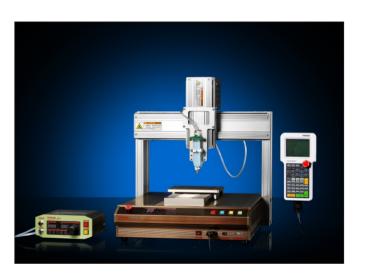

## TS-BN Series Introduction:

Desktop BN series dispensing machine features easy installation, simple operation, high-speed and accurate. It provides optional Chinese/English interface. The machine equips with the needle alignment control button and is no need for external teaching pendant, which is more convenient than similar products debugging

### **Applications**:

It can widely apply to mobile phones, electronic parts, optical components, automotive parts, medical equipment, decorations and other precision dispensing areas.

| Model                      | TS-200BN                      | TS-300BN      | TS-400BN      |
|----------------------------|-------------------------------|---------------|---------------|
| (W×D×H) Overall dimensions | 413×444×499mm                 | 513×539×574mm | 613×639×574mm |
| Axes                       | 3/4                           |               |               |
| Axis repeatability         | ±0.02mm                       |               |               |
| Max. speed                 | X/Y:600mm/s, Z:300mm/s        |               |               |
| Driving system             | Step motor + synchronous belt |               |               |
| Worktable's load           | 8kg                           |               |               |
| Dispensing range           | 200/200/50mm                  | 300/300/100mm | 400/400/100mm |