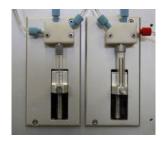

Small & Big Syringe Pump Assembly 25μL(left) and 1000μL(right) syringes capable of dispensing 1μL-1000μL volumes.