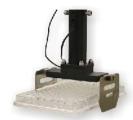

Nitrogen Manifold for 48-well Plates

Alphanumerically marked for easy identification. Ideal for drying samples in liquid-liquid extraction. Compatible with VERSA Mini LLE workstations.

Nitrogen Manifold for 96-well Plates

Alphanumer i cally marked for easy identification. Ideal for drying samples in liquid-liquid extraction. Can be integrated with VERSA Mini LLE Systems.

VER-NM-96