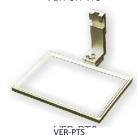

VER-SH-HC

Plate TransportSystem
Used to transport plates from one position

Used to transport plates from one position to another. Integrated with VERSA Mini NAP.

Gripper

The Gripper controls plate movement from one deck position to any other deck position on the platform. Compatible with VERSA 1100, 2000 and 3000 systems.

VER-PTS-GRP

Magnet for Round-well Plates (96-well)

The Magnetic Bead Separator is a 96-well format adapter that is used to separate beads used during nucleic acid isolation protocols on VERSA NAP. Adaptor has larger holes and supports 96-well round-bottom plates.