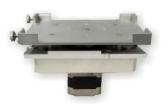

#### Shaker-LLE

Controls standard plate agitation in the range 100-2000 rpm in both clockwise and Counter-clockwise directions for user specified eriods of time. Clamps hold plates in place. It can be integrated with VERSA LLE.