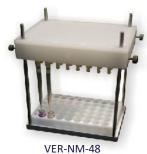

Nitrogen Manifold for 48-well Plates

Alphanumerically marked for easy identification. Ideal for drying samples in liquid-liquid extraction. Compatible with VERSA Mini LLE workstations.

Nitrogen Manifold for 96-well Plates