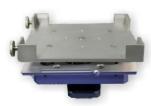

VER-SH-C

Heater-Shaker-LLE

ontrols 96-well plate agitation in the range of 00-2000 rpm in both clockwise and counter- ockwise directions for specified periods of me. Compatible with VERSA LLE. Range from oom temperature-95°C.

VER-SH-HC

Plate TransportSystem
Used to transport plates from one position

Used to transport plates from one position to another. Integrated with VERSA Mini NAP.

Gripper

The Gripper controls plate movement from one deck position to any other deck position on the platform. Compatible with VERSA 1100, 2000 and 3000 systems.